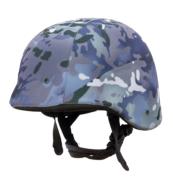

## **Designed for**

Police, military, special forces

- The retention system consisting of 7 heat sealed durable, breathable and low absorbency memory pads
- Available in MICH HIGH CUT version featuring the advanced suspension system
- Easy adjustable harness with a leather lined chin strap, compatible also with optional 4-points suspension system. "H"type and "butterfly"type.
- Shape of the shell designed for easy usage of headset.
- Lightweight construction featuring self-distinguishing properties.

**Material:** consists of shell,buffer layer,padding,suspensi on,visor,neck production.

## **Features**

standard shell-mould design, lightweight, high strength, nice appearance, smooth surface, excellent transmittance, wide vision, comfortable wearing, stable and simple operation.