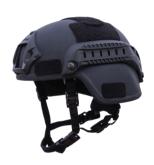

## **Designed for**

Police, military, special forces

- The retention system consisting of 7 heat sealed durable, breathable and low absorbency memory pads
- Available in MICH HIGH CUT version featuring the advanced suspension system
- Easy adjustable harness with a leather lined chin strap, compatible also with optional 4-points suspension system. "H"type and "butterfly"type.
- Shape of the shell designed for easy usage of headset.
- Lightweight construction featuring self-distinguishing properties.

**Material:** consists of shell,buffer layer,padding,suspensi on,visor,neck production.

## **Features**

standard shell-mould design, lightweight, high strength, nice appearance, smooth surface, excellent transmittance, wide vision, comfortable wearing, stable and simple operation.