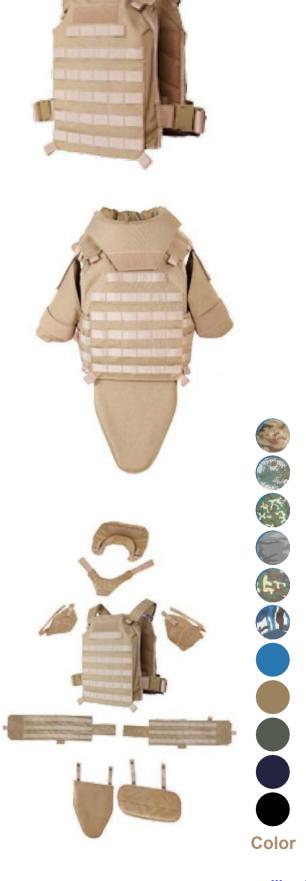

# Bullet proof vest (Full)

## **Designed for**

Military, police, special forces

## **Ballistic material**

Aramid UD fabric /aramid woven fabric

## **Performance**

Up to NIJ0101.06 LEVEL IV by using hard armor plates. At request can be supplied with super thin composite ballistic panel of NIJ0101.06 IIIA LEVEL. Anti-stab protection on demand.

- Fully MOLLE mounting surfaces.
- Multi-point adjustability by strengthened webbing and buckles
- Adjustable shoulder straps with collar support system
- Durable Nylon 6.6 construction
- Padded mesh interior lining

Color