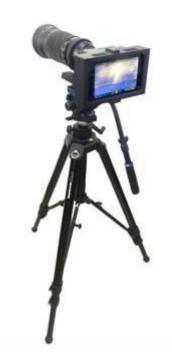

- 1. It can be used in low-light environment at night.
- 2. The video it takes are full colour and high definition which can be as evidence presented to court.
- 3. The color minimum illumination can reach 0.000001lux( one millionth )
- 4. Variable-focus professional photographic lens ((120-300 mm) with large aperture.
- 5. 7 inches full HD touch screen, SSD( Solid State Disk ) hard disk video camera .
- 6. Portable integrated design, built-in high density lithium battery pack (working time≧ 3 hours)
- 7. It can recognize clearly the face and car plate number @ 500m away.
- 8. VR (Optional)
- 9. Laser supplement light (Optional)