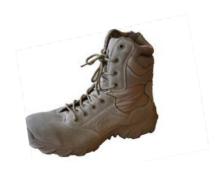

## Desert boot for army military

- suede cow leather, genuine leather + cotton fabric water repellent
- cotton fabric sweat -absorbent breathable
- rubber outsole, anti-slip and abrasion resistant
- YKK zipper for quickly putting on or taking off