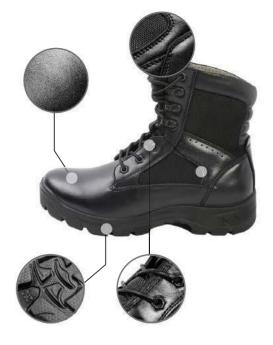

## Boots

## black officer shoe for army military and police

- high-gradefull grain cow calf , black color
- high-quality cow leather linging, sweat-absorbent breathable
- foamed rubber outsole,light weight anti-slip and abrasion resistant

## military honor guard boot showing the magnificent and mighty of the soldier

- high-gradefull grain cow leather, black color
- high-quality cow leather linging, sweat -absorbent breathable
- foamed rubber outsole, light weight anti-slip and abrasion resistant

## white officer shoe for army military and police

- high-grade full grain cow leather white color
- high-quality cow leather linging, sweat -absorbent breathable
- rubber outsole, anti-slip and abrasion resistant

## Desert boot for army military

- suede cow leather, genuine leather + cotton fabric water repellent
- cotton fabric sweat -absorbent breathable
- rubber outsole, anti-slip and abrasion resistant
- YKK zipper for quickly putting on or taking off