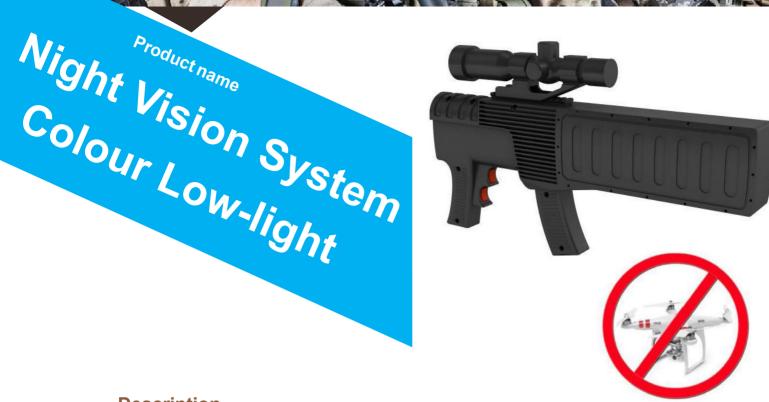

## **Description**

The Handheld Jammer is a kind of directional UAV(Unmanned Aerial Vehicle) jamming device, which is one of the popular jamming devices in the market.

The gun shape UAV jammer is a portable weapon against UAV, which is a great advantage, providing great flexibility and the opportunity to respond and protect quickly.

- ▶ 2.4kg without gunsight, so it is easy to carry, fast operation, high efficiency.
- ▶ 4 frequencies emission (900MHz, 1.5GHz, 2.4GHz, 5.8GHz), suit to most civilian UAVs.
- ► Two Lithium Battery to ensure working for 2 hours.