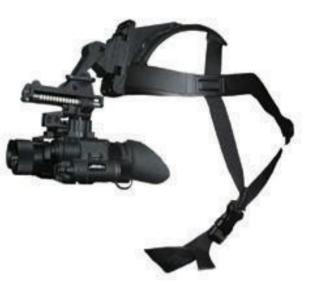

## **Performance**

This binocular head-mounted night vision device is a compact and lightweight binocular night vision system. Independent power control, it can be used separately for monocula. It utilize two high-performance image intensifier tubes to provide very clear images in the darkest conditions.

- The dual-channel design provides sharper visual effects and clarity;
- The built-in infrared light function allows users to adapt to a completely dark environment more conveniently;
- The multi-grade image enhancement tube configuration design makes this night vision device suitable for different budgets and tasks;

| Item                        | Parameter    | Item                  | Parameter       |
|-----------------------------|--------------|-----------------------|-----------------|
| Mode                        | AN/AVS-31    | Size                  | 115mm*62mm*42mm |
| Magnification               | 1x           | Weight                | 700g            |
| The field of view           | 40°          | Objective lens system | F1.2, 27 mm     |
| Focusing adjustment range   | 0.25m ~∞     | Working Temperature   | +40 50°C        |
| eyepiece adjustment diopter | -5 $\sim$ +5 | Battery               | 2*CR123         |