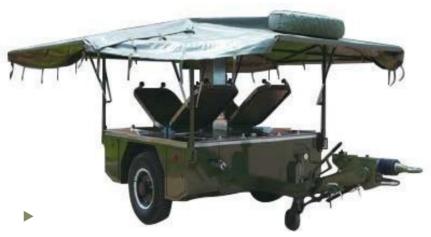

## **Use performance**

- Four cookers can use it to make meals for serving of 250 people within 2 hours
- It is proper to use the diesel or gas stoves.
- Climate :sunny,rainy and snowy day