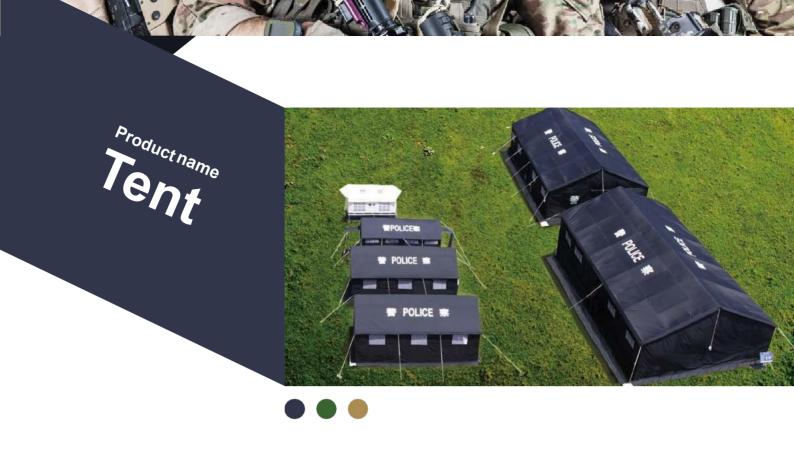

- This series of tents are developed for the public security participating in emergency actions to provide as offices, headquarters, meeting rooms, deformities, warehouses etc. and can even meet the requirements for dining, accommodation, toileting etc.
- The Tents carry two slope-roof frame structure which is reasonable and safe enough to sustain 6-scale wind.
- Tent Fabric is made of polyester oxford cloth with PU coating which is superior on tensile strength, tear strength, ageing and rainwater resistance.
- The color can be changed to Green, khaki, camouflage depending on the different environment.

## Size can be changed for different usage:

- 12  $m^2$  tent is suitable for office and guarding.
- 24 m² tent is suitable for 8-10 persons' accommodation or warehousing.
- 60 m² tent is suitable for commanding ,meeting ,dining and accommodation.
- Toilet tent consists of four pedestal pans and three urinals, available area is 15.6  $\ensuremath{\text{m}}^{\mbox{\tiny 2}}$  .