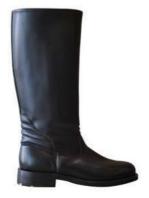

## military honor guard boot showing the magnificent and mighty of the soldier

- high-gradefull grain cow leather, black color
- high-quality cow leather linging, sweat -absorbent breathable
- foamed rubber outsole, light weight anti-slip and abrasion resistant