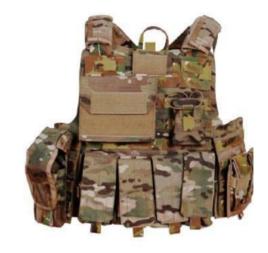

# Bullet proof

## **Ballistic material**

aramid UD fabric/Aramid woven fabric.

## **Performance**

NIJ0101.06 LEVEL IIIA upgradable to LEVEL III/IV by adding hard armor plates.

## **Designed for**

Special military operation, army

## **Features**

- The most classic tactical style with MOLLE system surrounded
- Adjustable shoulder and waist
- -One point release system enabling quick easy doffing in emergency situations
- Super reinforced drag handle
- Extended, adjustable, foam-padded shoulder straps
- Customized pouches attachable for multipurpose
- Non-abrasive Velcro tapes
- -Integrated front flap external cummerbund closure