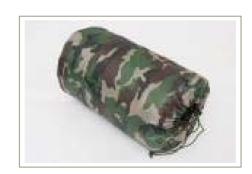

## Sleeping bag

### Introduce

- Outer fabric without touch the ground-190T tafeeta, PU coating, water repellent
- Lining fabric-190Ttaffeta, without coating and water repellent
- Lining-white colour polyester padding

Material: nylon