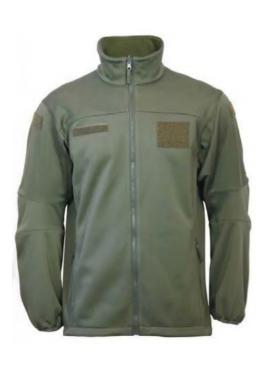

# Tactical Uniform

- Shell uniform consist of four parts, jacket, trousers, inner sweater and belt. It is a garment that provides protection from cold, rain and wind and wear by military staff, soldiers during the cold season in forest area.
- -The product is made of three-layer laminated dyed and printed in mosaic specific colour. The base material is 100% Polyamide fabric with ePTFE membrane, the back side is made of polyamide tricot with waterproof treatment.
- Keep unchanged functional characteristics, shape, size and color throughout duration of use. Allow the wearer maximum mobility in terms of performance in dynamic. Ensure IR protection. Provide effective thermal insulation resulting for the wearer.