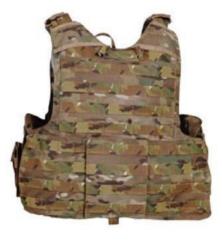

# Bullet proof

## **Ballistic material**

aramid UD fabric/Aramid woven fabric.

## **Performance**

NIJ0101.06 LEVEL IIIA upgradable to LEVEL III/IV by adding hard armor plates.

## **Designed for**

Special military operation, army

## **Features**

- The most classic tactical style with MOLLE system surrounded
- Adjustable shoulder and waist
- -One point release system enabling quick easy doffing in emergency situations
- Super reinforced drag handle
- Extended, adjustable, foam-padded shoulder straps
- Customized pouches attachable for multipurpose
- Non-abrasive Velcro tapes
- -Integrated front flap external cummerbund closure