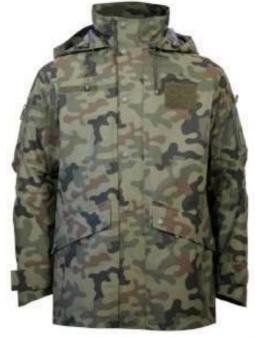

# Tactical Uniform

- Shell uniform consist of four parts, jacket, trousers, inner sweater and belt. It is a garment that provides protection from cold, rain and wind and wear by military staff, soldiers during the cold season in forest area.
- -The product is made of three-layer laminated dyed and printed in mosaic specific colour. The base material is 100% Polyamide fabric with ePTFE membrane, the back side is made of polyamide tricot with waterproof treatment.
- Keep unchanged functional characteristics, shape, size and color throughout duration of use. Allow the wearer maximum mobility in terms of performance in dynamic. Ensure IR protection. Provide effective thermal insulation resulting for the wearer.