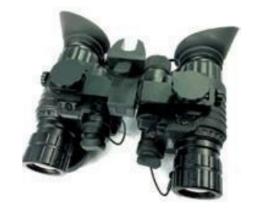

## **Performance**

This binocular head-mounted night vision device is a compact and lightweight binocular night vision system. Independent power control, it can be used separately for monocula. It utilize two high-performance image intensifier tubes to provide very clear images in the darkest conditions.

- The dual-channel design provides sharper visual effects and clarity;
- The built-in infrared light function allows users to adapt to a completely dark environment more conveniently;
- The multi-grade image enhancement tube configuration design makes this night vision device suitable for different budgets and tasks;

| Item                        | Parameter    | Item                  | Parameter       |
|-----------------------------|--------------|-----------------------|-----------------|
| Mode                        | AN/AVS-31    | Size                  | 115mm*62mm*42mm |
| Magnification               | 1x           | Weight                | 700g            |
| The field of view           | 40°          | Objective lens system | F1.2, 27 mm     |
| Focusing adjustment range   | 0.25m ~∞     | Working Temperature   | +40 50°C        |
| eyepiece adjustment diopter | -5 $\sim$ +5 | Battery               | 2*CR123         |