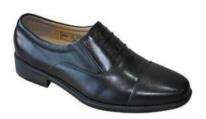

## black officer shoe for army military and police

- high-gradefull grain cow calf , black color
- high-quality cow leather linging, sweat-absorbent breathable
- foamed rubber outsole,light weight anti-slip and abrasion resistant