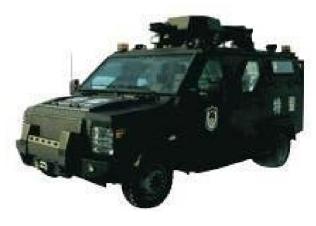

## **Production introduction**

It is modified from the 8-ton armored vehicle with American Ford F450 category. It chassis. It can completely resist the 56 type 7.62mm semi-automatic rifle ordinary bullet, and is equipped with monitoring systems, communications systems, riot systems and lighting systems, which can meet the seating requirements of 10 people.

## technical parameters

- Unladen mass 1850kg
- Minimum ground clearance 340mm
- Boundary dimensions: 4000mm \* 2250mm \* 2420mm
- Wheel track: 1908mmFording depth: 500mm