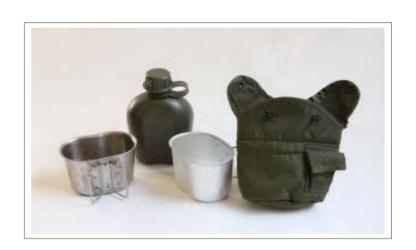

## Kettle + Cup

Capacity 1.3L

### **Features**

- With Polyester cover
- Aluminum body
- plastic lid

## Plastic Water bottle Stainless steel cup

Nylon fabric CoverVolume of water bottle950ml.

Volume of cap 650ml.

Total weight(include cup,cover) 120+/-5G.

## Messtin

► | Thickness

1.5mm

material of handle of messtin

- low carbon steel wire
- -chrome finish

Volume of outer box

1.5L

Volume of inner box

1.2L