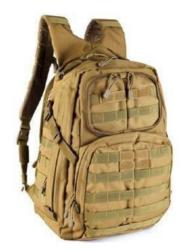

## backback backback

- -L32 W20 H51
- 900D OXFORD
- CAPACITY: 40L

- Quite simply the best tactical backpack on the market
- Roomy main storage area
- Dual zipping side pockets
- Hydration pocket
- Stuff-it pocket with integrated draw cord
- Reinforced grab and go handle
- Wrap-around MOLLE/Slick-stick web platform
- Three mesh admin compartments
- Zippered fleece-lined eyewear pocket
- Hook and loop name tape and flag patches