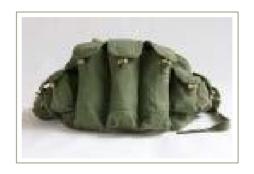

**

consist of upper and lower body protection components.

## **Features**

innovative structure, good riot control performance, smooth and comfortable, large protection area, simple operation, etc.



## Kettle + Cup

Capacity 1.3L

### **Features**

- With Polyester cover
- Aluminum body
- plastic lid



## Plastic Water bottle Stainless steel cup

Nylon fabric CoverVolume of water bottle950ml.

Volume of cap 650ml.

Total weight(include cup,cover) 120+/-5G.



## Messtin

► | Thickness

1.5mm

material of handle of messtin

- low carbon steel wire
- -chrome finish

Volume of outer box

1.5L

Volume of inner box

1.2L



## poncho

## Introduce

- Olive green,190T taffeta and PVC coated
- copper -metal part



## Bullet bag

## ▶ Introduce

- 600D polyester oxford fabric
- PVC coating



## Raincoat

## Introduce

- Dark blue,190T taffeta and PVC coated
- copper- metal part



## Sleeping bag

### Introduce

- Outer fabric without touch the ground-190T tafeeta, PU coating, water repellent
- Lining fabric-190Ttaffeta, without coating and water repellent
- Lining-white colour polyester padding















Material: nylon

Color: Black / Tan / Green / Khaki

N/W(kg): 0.225

CTN size(cm): 50\*42\*40



Material: PPwebbing

Color: Black / Tan / Green / Khaki

**N/W(KG)**: 0.140

CTN size(cm): 62\*55\*30









## Canned stewed beef



Specifications: 55%\*340g\*12 cans/box; 55%\*397g\*12 cans/box

Ingredients: Beef, water, corn starch, edible salt, sugar, mono sodium

glutamate, white pepper, food additives

Grade: Excellent

Net weight: 4.08kg, 4.764kg

How to use: Open