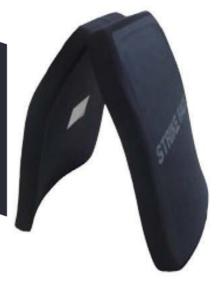

## Anti-riot Suit

## **Material**

molding armor and soft energy absorption material

## **Structure**

consist of upper and lower body protection components.

## **Features**

innovative structure, good riot control performance, smooth and comfortable, large protection area, simple operation, etc.