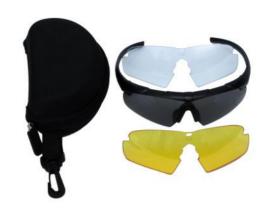

- 1.Impact-resistant lenses, meeting the military's anti-fragmentation requirements, the lenses can be quickly replaced according to the combat environment;
- 2.100% UVA/UVB ultraviolet protection;
- 3. The lenses are coated on both sides, the outer layer is super hard and wear-resistant, and the inner side is long-lasting anti-fog;
- 4. Using ergonomic design principles, the overall design is comfortable to wear and can be worn for a long time;
- 5. Exquisite lens buckle design, the three-point lens buckle is firm and reliable, and the lens can be quickly replaced;
- 6. The nose pad is detachable, and the prescription frame structure can be changed according to the degree of myopia;
- 7. It can be adapted to helmets, night vision equipment and communication equipment;
- 8. The overall anti-impact design of the lens frame will not break after highspeed impact and avoid secondary damage;
- 9. Provide 3 functional replacement lenses: transparent lenses (cloudy and indoor), gray sunglasses (under strong light), yellow Lens (in low light environment)