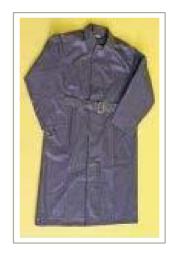

## Raincoat

## Introduce

- Dark blue,190T taffeta and PVC coated
- copper- metal part