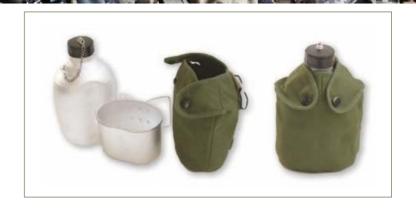

## Kettle + Cup

Capacity 1.3L

### **Features**

- With Polyester cover
- Aluminum body
- plastic lid

## Plastic Water bottle Stainless steel cup

Nylon fabric CoverVolume of water bottle950ml.

Volume of cap 650ml.

Total weight(include cup,cover) 120+/-5G.