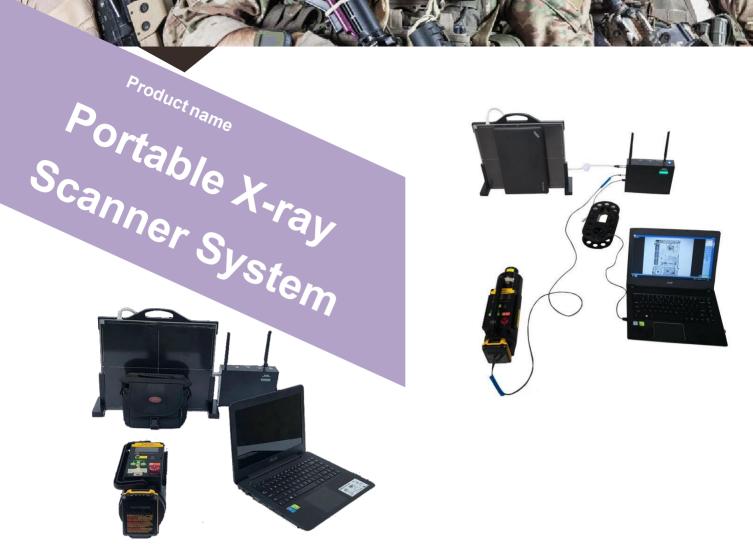

## **Description**

This device is a light weight ,portable,battery powered x-ray scanning system designed in co-operation with the first responder and EOD teams to meet the need of the field operative. It is light weight and comes with user friendly software that helps operators in understanding the functions and operations in a less time.

- > Can be assembled rapidly on-site.
- ➤ Imaging plate using amorphous silicon technology, whose image is very clear.
- > Can operate with remote control in the rear.
- Powerful image enhancement and Analysis tools.
- ➤ Intuitive interface, Image splicing infinite, simplicity of operation.
- ➤ User-friendly software.