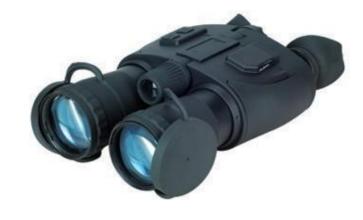

## **Performance**

It is a mid-to-long-distance observation type binocular night vision device. The unique optical system enables instant observation without focusing. It is commonly used in military reconnaissance of uncertain target distances.

- -- Multilayer optical system;
- -- Unique and innovative control system;
- -- Waterproof, anti-corrosion and dustproof;
- -- High-performance image tube;
- -- Allow connect to teleconverter to get higher magnification;
- -- Automatic switch sensor;

| Item                        | Parameter  | Item                                     | Parameter        |
|-----------------------------|------------|------------------------------------------|------------------|
| Mode                        | JH-OE-7001 | Automatic Light<br>Control               | Yes              |
| Magnification               | 5x         | Infrared auxiliary light                 | Built-in         |
| The field of view           | 20°        | low-power and infrared<br>lamp indicator | Built-in         |
| Objective lens system       | 86mmF/1.2  | Size                                     | 225mm*150mm*60mm |
| Focusing Adjustment Range   | 8m~ ∞      | Weight                                   | 1500g            |
| Exit Pupil                  | 15mm       | Battery                                  | 1 * (CR123)      |
| eyepiece adjustment diopter | +5, -4     | Duration time of use (infrared off)      | 40h              |