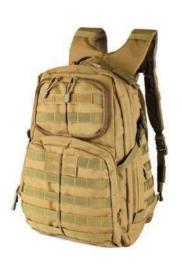

## backback backback

- -L32 W20 H51
- 900D OXFORD
- CAPACITY: 40L

- Quite simply the best tactical backpack on the market
- Roomy main storage area
- Dual zipping side pockets
- Hydration pocket
- Stuff-it pocket with integrated draw cord
- Reinforced grab and go handle
- Wrap-around MOLLE/Slick-stick web platform
- Three mesh admin compartments
- Zippered fleece-lined eyewear pocket
- Hook and loop name tape and flag patches