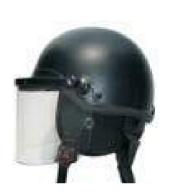

## **Designed for**

Police, military, special forces

- The retention system consisting of 7 heat sealed durable, breathable and low absorbency memory pads
- Available in MICH HIGH CUT version featuring the advanced suspension system
- Easy adjustable harness with a leather lined chin strap, compatible also with optional 4-points suspension system. "H"type and "butterfly"type.
- Shape of the shell designed for easy usage of headset.
- Lightweight construction featuring self-distinguishing properties.

**Material:** consists of shell,buffer layer,padding,suspensi on,visor,neck production.

## **Features**

standard shell-mould design, lightweight, high strength, nice appearance, smooth surface, excellent transmittance, wide vision, comfortable wearing, stable and simple operation.