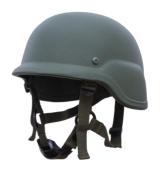

**Material:** consists of shell,buffer layer,padding,suspensi on,visor,neck production.

## **Features**

standard shell-mould design, lightweight, high strength, nice appearance, smooth surface, excellent transmittance, wide vision, comfortable wearing, stable and simple operation.