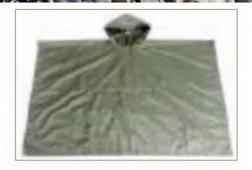

## poncho

## Introduce

- Olive green,190T taffeta and PVC coated
- copper -metal part