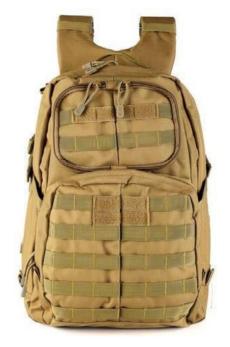

## backback backback

- -L32 W20 H51
- 900D OXFORD
- CAPACITY: 40L

- Quite simply the best tactical backpack on the market
- Roomy main storage area
- Dual zipping side pockets
- Hydration pocket
- Stuff-it pocket with integrated draw cord
- Reinforced grab and go handle
- Wrap-around MOLLE/Slick-stick web platform
- Three mesh admin compartments
- Zippered fleece-lined eyewear pocket
- Hook and loop name tape and flag patches