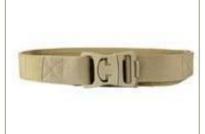

Color: Black / Tan / Green / Khaki

N/W(kg): 0.225

CTN size(cm): 50\*42\*40

Material: PPwebbing

Color: Black / Tan / Green / Khaki

**N/W(KG)**: 0.140

CTN size(cm): 62\*55\*30