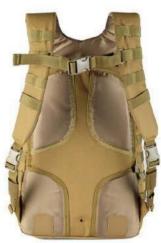

## backback backback

- -L32 W20 H51
- 900D OXFORD
- CAPACITY: 40L

- Quite simply the best tactical backpack on the market
- Roomy main storage area
- Dual zipping side pockets
- Hydration pocket
- Stuff-it pocket with integrated draw cord
- Reinforced grab and go handle
- Wrap-around MOLLE/Slick-stick web platform
- Three mesh admin compartments
- Zippered fleece-lined eyewear pocket
- Hook and loop name tape and flag patches