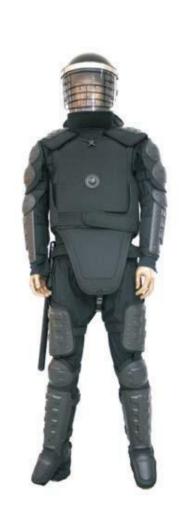

## Anti-riot Suit

## **Material**

molding armor and soft energy absorption material

## **Structure**

consist of upper and lower body protection components.

## **Features**

innovative structure, good riot control performance, smooth and comfortable, large protection area, simple operation, etc.