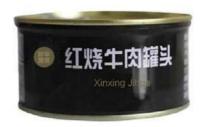

## Canned stewed beef

Specifications: 55%\*340g\*12 cans/box; 55%\*397g\*12 cans/box

Ingredients: Beef, water, corn starch, edible salt, sugar, mono sodium

glutamate, white pepper, food additives

Grade: Excellent

Net weight: 4.08kg, 4.764kg

How to use: Open the can and eat it, and eat it after heating.

Warranty period: 36 months

Storage conditions: room temperature, ventilated and dry