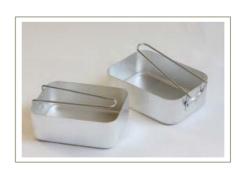

## Messtin

► | Thickness

1.5mm

material of handle of messtin

- low carbon steel wire
- -chrome finish

Volume of outer box

1.5L

Volume of inner box

1.2L