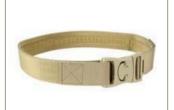

Color: Black / Tan / Green / Khaki

N/W(kg): 0.225

CTN size(cm): 50\*42\*40

Material: PPwebbing

Color: Black / Tan / Green / Khaki

**N/W(KG)**: 0.140

CTN size(cm): 62\*55\*30