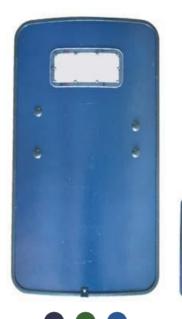

## Anti Riot Fibre Shield

**Material:** Ultra-high molecule fibre **Size:** 900\*500\*3mm **Weight:** 

2.6kgs

**Performance:** Resist back-and stab from knife, strike from steel baton even in the environment of 40°C below zero.