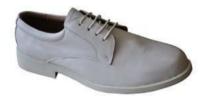

## white officer shoe for army military and police

- high-grade full grain cow leather white color
- high-quality cow leather linging, sweat -absorbent breathable
- rubber outsole, anti-slip and abrasion resistant