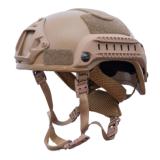

## **Designed for**

Police, military, special forces

- The retention system consisting of 7 heat sealed durable, breathable and low absorbency memory pads
- Available in MICH HIGH CUT version featuring the advanced suspension system
- Easy adjustable harness with a leather lined chin strap, compatible also with optional 4-points suspension system. "H"type and "butterfly"type.
- Shape of the shell designed for easy usage of headset.
- Lightweight construction featuring self-distinguishing properties.

**Material:** consists of shell,buffer layer,padding,suspensi on,visor,neck production.

## **Features**

standard shell-mould design, lightweight, high strength, nice appearance, smooth surface, excellent transmittance, wide vision, comfortable wearing, stable and simple operation.