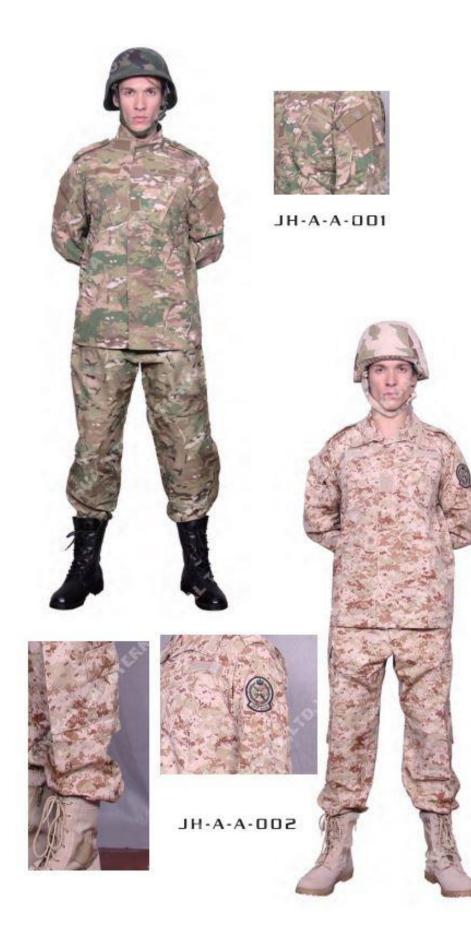

#### [MILITARY UNIFORM] ACU

#### ARMY COMBAT UNIFORM (AUC)

ACU Dress, which also be called as Army Combat Uniform. It is very popular pattern in armed force, features mandarin collar, name and branch tap holder, 2 flap chest pockets and shoulder pockets, which improve more convenient and functional than traditional BDU.

- CVC material ripstop construction
- Two tilted chest pockets with hook and loop closure
- Stayed collar
- Lengthened upper-arm pockets with loop patch for insignia
- Velcro Chest Pockets
- Durability and performance enhancements

#### **CUSTOMIZED STYLE**

We could make any color for the ACU, including all kind of camouflage: woodland, desert, digital, multi terrain, Tiger stripe, DPM, Splinter, etc.

MU-1012

MU-1021

MU-1003

MU-1009