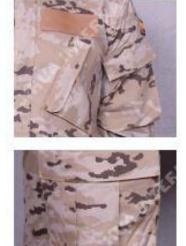

#### ARMY COMBAT UNIFORM (AUC)

ACU Dress, which also be called as Army Combat Uniform. It is very popular pattern in armed force, features mandarin collar, name and branch tap holder, 2 flap chest pockets and shoulder pockets, which improve more convenient and functional than traditional BDU.

- CVC material ripstop construction
- Two tilted chest pockets with hook and loop closure
- Stayed collar
- Lengthened upper-arm pockets with loop patch for insignia
- Velcro Chest Pockets
- Durability and performance enhancements

#### **CUSTOMIZED STYLE**

We could make any color for the ACU, including all kind of camouflage: woodland, desert, digital, multi terrain, Tiger stripe, DPM, Splinter, etc.

MU-1012

MU-1021

MU-1003

MU-1009