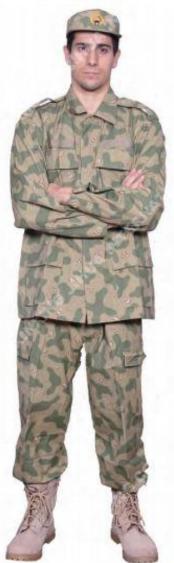

#### [MILITARY UNIFORM] BDU

#### **BATTLE DRESS UNIFORM (BDU) SHIRT**

The BDU Uniform has a long history of use in the military and around the world. Classic BDU provides the fit and style the BDU has been known for, with improved quality and durability accord with Military Specifications.

- HEAVY DUTY 50/50 Nylon/Cotton TWILL
- Felled seams throughout for enhanced durability
- Four front cargo pockets with hidden button flaps
- Chest pen pocket
- Fused pocket flaps and collar for clean, professional look
- Covered button front
- Adjustable buttons at sleeve cuffs

#### **BATTLE DRESS UNIFORM (BDU) PANTS**

- 2 front slash, 2 rear and 2 cargo pockets with button flaps
- Heavy duty reinforced Knees which lasts through hard use
- Side waist adjusters for a more personalized fit
- Durable, breathable Cotton, TC, CVC fabric