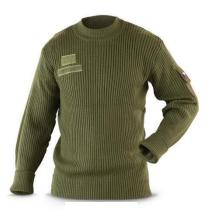

#### SWEATER

This Military Sweater is an official uniform distributed to troops and police officers. These sweaters are of the classic sweater with commando style and high standard. 100% wool fabric material enable wearer stay warm and ventilated. It also look great if pair to army shirt, which is essential army clothing in winter.