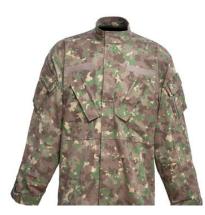

#### [MILITARY UNIFORM] BDU

#### **BATTLE DRESS UNIFORM (BDU) SHIRT**

The BDU Uniform has a long history of use in the military and around the world. Classic BDU provides the fit and style the BDU has been known for, with improved quality and durability accord with Military Specifications.

- HEAVY DUTY 50/50 Nylon/Cotton TWILL
- Felled seams throughout for enhanced durability
- Four front cargo pockets with hidden button flaps
- Chest pen pocket
- Fused pocket flaps and collar for clean, professional look
- Covered button front
- Adjustable buttons at sleeve cuffs