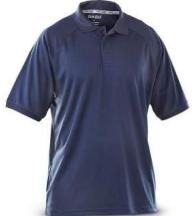

#### POLO SHIRT

It is made by 100% cotton and with a rib-knit collar for comfort. With the stretch performance of the fabric, This army polo shirts can be worn as an undershirt or a standalone shirt.

MU-1057