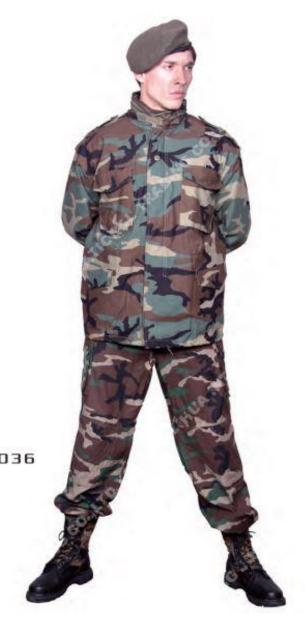

#### ARMY COMBAT UNIFORM (AUC)

ACU Dress, which also be called as Army Combat Uniform. It is very popular pattern in armed force, features mandarin collar, name and branch tap holder, 2 flap chest pockets and shoulder pockets, which improve more convenient and functional than traditional BDU.

- CVC material ripstop construction
- Two tilted chest pockets with hook and loop closure
- Stayed collar
- Lengthened upper-arm pockets with loop patch for insignia
- Velcro Chest Pockets
- Durability and performance enhancements