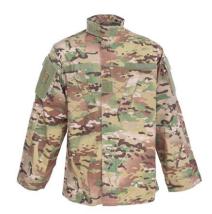

#### [MILITARY UNIFORM] ACU

#### ARMY COMBAT UNIFORM (AUC)

ACU Dress, which also be called as Army Combat Uniform. It is very popular pattern in armed force, features mandarin collar, name and branch tap holder, 2 flap chest pockets and shoulder pockets, which improve more convenient and functional than traditional BDU.

- CVC material ripstop construction
- Two tilted chest pockets with hook and loop closure
- Stayed collar
- Lengthened upper-arm pockets with loop patch for insignia
- Velcro Chest Pockets
- Durability and performance enhancements

#### **CUSTOMIZED STYLE**

We could make any color for the ACU, including all kind of camouflage: woodland, desert, digital, multi terrain, Tiger stripe, DPM, Splinter, etc.

MU-1012

MU-1021

MU-1003

MU-1009