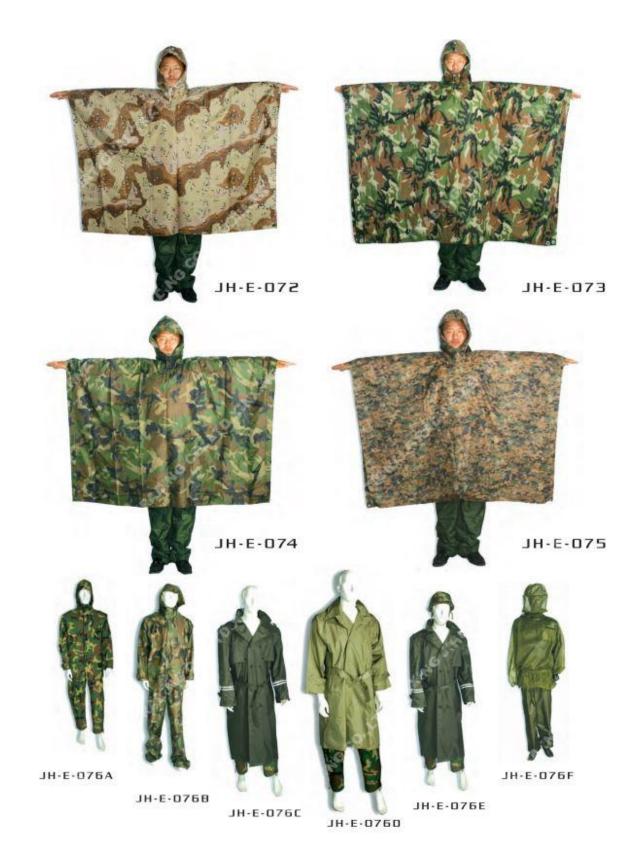

MU-1059

MU-1060

MU-1010

MU-1061

MU-1013

The most of military poncho is military waterproof poncho, with durable waterproof rip-stop material, make sure wearer keep dry and moving fast, especially for the tropical climate. Poncho liner is optional, provide warmth and comfort in mild temperatures when used with a poncho. Military raincoat poncho apply to training, camping, hiking in rain day.

MU-1063

MU-1062

MU-1017