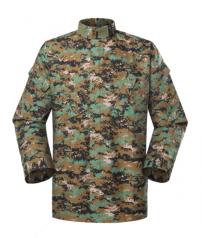

#### [MILITARY UNIFORM] ACU

#### ARMY COMBAT UNIFORM (AUC)

ACU Dress, which also be called as Army Combat Uniform. It is very popular pattern in armed force, features mandarin collar, name and branch tap holder, 2 flap chest pockets and shoulder pockets, which improve more convenient and functional than traditional BDU.

- CVC material ripstop construction
- Two tilted chest pockets with hook and loop closure
- Stayed collar
- Lengthened upper-arm pockets with loop patch for insignia
- Velcro Chest Pockets
- Durability and performance enhancements

#### **CUSTOMIZED STYLE**

We could make any color for the ACU, including all kind of camouflage: woodland, desert, digital, multi terrain, Tiger stripe, DPM, Splinter, etc.

MU-1012

MU-1021

MU-1003

MU-1009