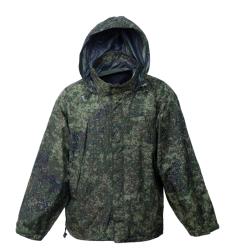

#### WINTER FLEECE PARKA

Military Parka also cold be known as fleece jacket, which features hood design, a waterproof nylon outer shell and warm fleece liner. Special design for armed force coping with cold weather and wet weather conditions, resist wind, take away moisture and keep body heat. The jacket is constructed of durable materials and built to withstand the toughest battlefield conditions.