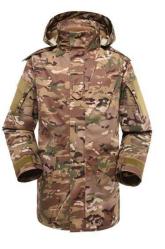

#### WINTER FLEECE PARKA

Military Parka also cold be known as fleece jacket, which features hood design, a waterproof nylon outer shell and warm fleece liner. Special design for armed force coping with cold weather and wet weather conditions, resist wind, take away moisture and keep body heat. The jacket is constructed of durable materials and built to withstand the toughest battlefield conditions.