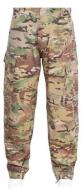

#### [MILITARY UNIFORM] ACU

#### ARMY COMBAT UNIFORM (AUC)

ACU Dress, which also be called as Army Combat Uniform. It is very popular pattern in armed force, features mandarin collar, name and branch tap holder, 2 flap chest pockets and shoulder pockets, which improve more convenient and functional than traditional BDU.

- CVC material ripstop construction
- Two tilted chest pockets with hook and loop closure
- Stayed collar
- Lengthened upper-arm pockets with loop patch for insignia
- Velcro Chest Pockets
- Durability and performance enhancements

#### **CUSTOMIZED STYLE**

We could make any color for the ACU, including all kind of camouflage: woodland, desert, digital, multi terrain, Tiger stripe, DPM, Splinter, etc.

MU-1012

MU-1021

MU-1003

MU-1009