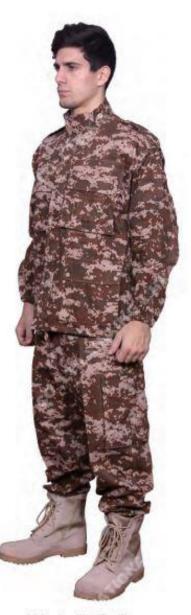

#### [MILITARY UNIFORM] ACU

#### ARMY COMBAT UNIFORM (AUC)

ACU Dress, which also be called as Army Combat Uniform. It is very popular pattern in armed force, features mandarin collar, name and branch tap holder, 2 flap chest pockets and shoulder pockets, which improve more convenient and functional than traditional BDU.

- CVC material ripstop construction
- Two tilted chest pockets with hook and loop closure
- Stayed collar
- Lengthened upper-arm pockets with loop patch for insignia
- Velcro Chest Pockets
- Durability and performance enhancements