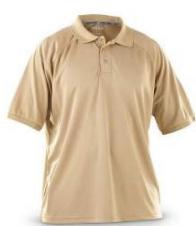

#### POLO SHIRT

It is made by 100% cotton and with a rib-knit collar for comfort. With the stretch performance of the fabric, This army polo shirts can be worn as an undershirt or a standalone shirt.

MU-1057