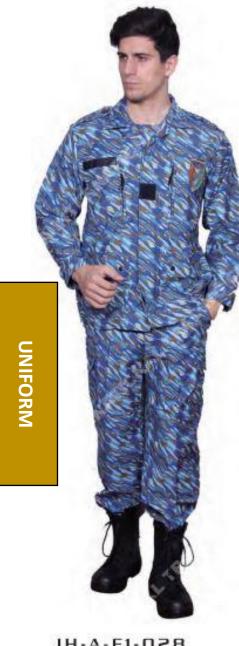

#### ARMY COMBAT UNIFORM (AUC)

ACU Dress, which also be called as Army Combat Uniform. It is very popular pattern in armed force, features mandarin collar, name and branch tap holder, 2 flap chest pockets and shoulder pockets, which improve more convenient and functional than traditional BDU.

- CVC material ripstop construction
- Two tilted chest pockets with hook and loop closure
- Stayed collar
- Lengthened upper-arm pockets with loop patch for insignia
- Velcro Chest Pockets
- Durability and performance enhancements