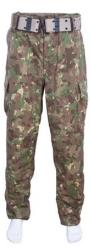

#### [MILITARY UNIFORM] BDU

#### **BATTLE DRESS UNIFORM (BDU) PANTS**

- 2 front slash, 2 rear and 2 cargo pockets with button flaps
- Heavy duty reinforced Knees which lasts through hard use
- Side waist adjusters for a more personalized fit
- Durable, breathable Cotton, TC, CVC fabric

#### **CUSTOMIZED STYLE**

We could custom BDU according to your requirement, including fabric and style. Our fabrics reach military standards and pass tests of colorfastness, tensile strength, breaking strength, shrinkage.