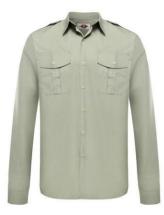

#### **BATTLE DRESS UNIFORM (BDU) SHIRT**

The BDU Uniform has a long history of use in the military and around the world. Classic BDU provides the fit and style the BDU has been known for, with improved quality and durability accord with Military Specifications.

- HEAVY DUTY 50/50 Nylon/Cotton TWILL
- Felled seams throughout for enhanced durability
- Four front cargo pockets with hidden button flaps
- Chest pen pocket
- Fused pocket flaps and collar for clean, professional look
- Covered button front
- Adjustable buttons at sleeve cuffs