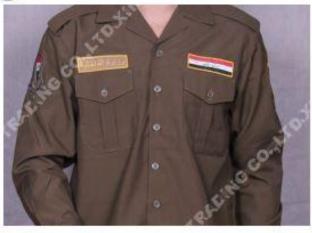

#### **BATTLE DRESS UNIFORM (BDU) SHIRT**

The BDU Uniform has a long history of use in the military and around the world. Classic BDU provides the fit and style the BDU has been known for, with improved quality and durability accord with Military Specifications.

- HEAVY DUTY 50/50 Nylon/Cotton TWILL
- Felled seams throughout for enhanced durability
- Four front cargo pockets with hidden button flaps
- Chest pen pocket
- Fused pocket flaps and collar for clean, professional look
- Covered button front
- Adjustable buttons at sleeve cuffs