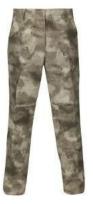

#### [MILITARY UNIFORM] BDU

#### **BATTLE DRESS UNIFORM (BDU) PANTS**

- 2 front slash, 2 rear and 2 cargo pockets with button flaps
- Heavy duty reinforced Knees which lasts through hard use
- Side waist adjusters for a more personalized fit
- Durable, breathable Cotton, TC, CVC fabric

#### **CUSTOMIZED STYLE**

We could custom BDU according to your requirement, including fabric and style. Our fabrics reach military standards and pass tests of colorfastness, tensile strength, breaking strength, shrinkage.