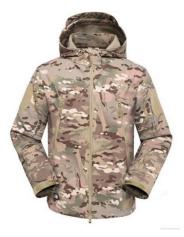

#### WINTER FLEECE PARKA

Military Parka also cold be known as fleece jacket, which features hood design, a waterproof nylon outer shell and warm fleece liner. Special design for armed force coping with cold weather and wet weather conditions, resist wind, take away moisture and keep body heat. The jacket is constructed of durable materials and built to withstand the toughest battlefield conditions.