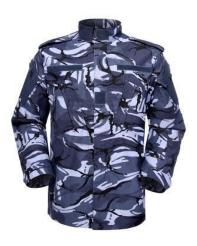

#### [MILITARY UNIFORM] ACU

#### ARMY COMBAT UNIFORM (AUC)

ACU Dress, which also be called as Army Combat Uniform. It is very popular pattern in armed force, features mandarin collar, name and branch tap holder, 2 flap chest pockets and shoulder pockets, which improve more convenient and functional than traditional BDU.

- CVC material ripstop construction
- Two tilted chest pockets with hook and loop closure
- Stayed collar
- Lengthened upper-arm pockets with loop patch for insignia
- Velcro Chest Pockets
- Durability and performance enhancements

#### **CUSTOMIZED STYLE**

We could make any color for the ACU, including all kind of camouflage: woodland, desert, digital, multi terrain, Tiger stripe, DPM, Splinter, etc.

MU-1012

MU-1021

MU-1003

MU-1009