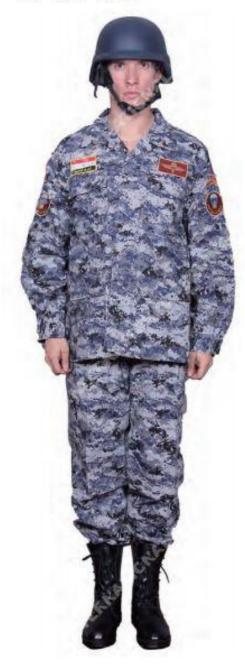

#### [MILITARY UNIFORM] ACU

#### ARMY COMBAT UNIFORM (AUC)

ACU Dress, which also be called as Army Combat Uniform. It is very popular pattern in armed force, features mandarin collar, name and branch tap holder, 2 flap chest pockets and shoulder pockets, which improve more convenient and functional than traditional BDU.

- CVC material ripstop construction
- Two tilted chest pockets with hook and loop closure
- Stayed collar
- Lengthened upper-arm pockets with loop patch for insignia
- Velcro Chest Pockets
- Durability and performance enhancements