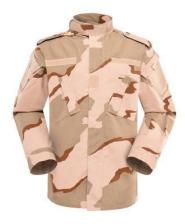

#### [MILITARY UNIFORM] ACU

#### ARMY COMBAT UNIFORM (AUC)

ACU Dress, which also be called as Army Combat Uniform. It is very popular pattern in armed force, features mandarin collar, name and branch tap holder, 2 flap chest pockets and shoulder pockets, which improve more convenient and functional than traditional BDU.

- CVC material ripstop construction
- Two tilted chest pockets with hook and loop closure
- Stayed collar
- Lengthened upper-arm pockets with loop patch for insignia
- Velcro Chest Pockets
- Durability and performance enhancements

#### **CUSTOMIZED STYLE**

We could make any color for the ACU, including all kind of camouflage: woodland, desert, digital, multi terrain, Tiger stripe, DPM, Splinter, etc.

MU-1012

MU-1021

MU-1003

MU-1009