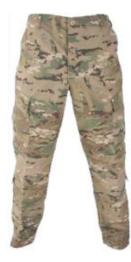

#### [MILITARY UNIFORM] ACU

#### ARMY COMBAT UNIFORM (AUC)

ACU Dress, which also be called as Army Combat Uniform. It is very popular pattern in armed force, features mandarin collar, name and branch tap holder, 2 flap chest pockets and shoulder pockets, which improve more convenient and functional than traditional BDU.

- CVC material ripstop construction
- Two tilted chest pockets with hook and loop closure
- Stayed collar
- Lengthened upper-arm pockets with loop patch for insignia
- Velcro Chest Pockets
- Durability and performance enhancements