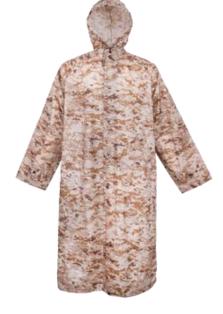

MU-1059

MU-1060

MU-1010

MU-1061

MU-1013

The most of military poncho is military waterproof poncho, with durable waterproof rip-stop material, make sure wearer keep dry and moving fast, especially for the tropical climate. Poncho liner is optional, provide warmth and comfort in mild temperatures when used with a poncho. Military raincoat poncho apply to training, camping, hiking in rain day.