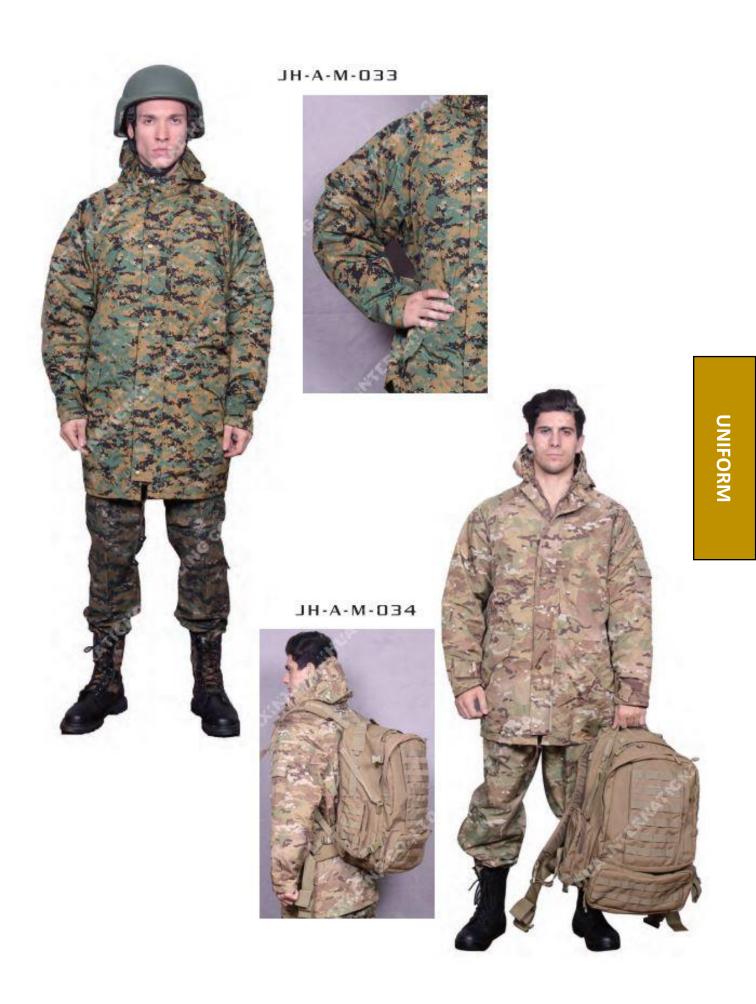

#### WINTER FLEECE PARKA

Military Parka also cold be known as fleece jacket, which features hood design, a waterproof nylon outer shell and warm fleece liner. Special design for armed force coping with cold weather and wet weather conditions, resist wind, take away moisture and keep body heat. The jacket is constructed of durable materials and built to withstand the toughest battlefield conditions.

MU-1038

MU-1041

JH-A-M-035