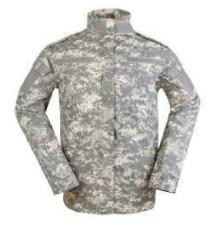

#### [MILITARY UNIFORM] BDU

#### **BATTLE DRESS UNIFORM (BDU) SHIRT**

The BDU Uniform has a long history of use in the military and around the world. Classic BDU provides the fit and style the BDU has been known for, with improved quality and durability accord with Military Specifications.

- HEAVY DUTY 50/50 Nylon/Cotton TWILL
- Felled seams throughout for enhanced durability
- Four front cargo pockets with hidden button flaps
- Chest pen pocket
- Fused pocket flaps and collar for clean, professional look
- Covered button front
- Adjustable buttons at sleeve cuffs