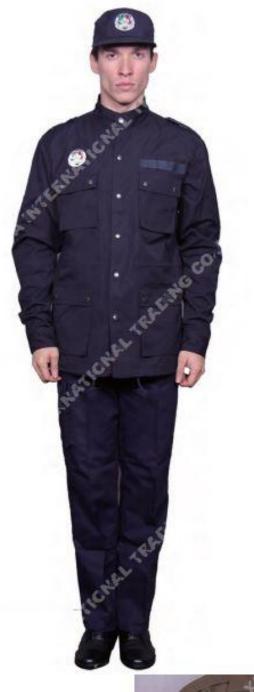

#### ARMY COMBAT UNIFORM (AUC)

ACU Dress, which also be called as Army Combat Uniform. It is very popular pattern in armed force, features mandarin collar, name and branch tap holder, 2 flap chest pockets and shoulder pockets, which improve more convenient and functional than traditional BDU.

- CVC material ripstop construction
- Two tilted chest pockets with hook and loop closure
- Stayed collar
- Lengthened upper-arm pockets with loop patch for insignia
- Velcro Chest Pockets
- Durability and performance enhancements