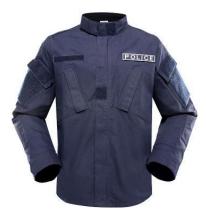

#### [MILITARY UNIFORM] ACU

#### ARMY COMBAT UNIFORM (AUC)

ACU Dress, which also be called as Army Combat Uniform. It is very popular pattern in armed force, features mandarin collar, name and branch tap holder, 2 flap chest pockets and shoulder pockets, which improve more convenient and functional than traditional BDU.

- CVC material ripstop construction
- Two tilted chest pockets with hook and loop closure
- Stayed collar
- Lengthened upper-arm pockets with loop patch for insignia
- Velcro Chest Pockets
- Durability and performance enhancements

#### **CUSTOMIZED STYLE**

We could make any color for the ACU, including all kind of camouflage: woodland, desert, digital, multi terrain, Tiger stripe, DPM, Splinter, etc.

MU-1012

MU-1021

MU-1003

MU-1009