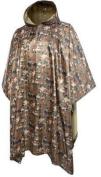

MU-1059

MU-1060

MU-1010

MU-1061

MU-1013

The most of military poncho is military waterproof poncho, with durable waterproof rip-stop material, make sure wearer keep dry and moving fast, especially for the tropical climate. Poncho liner is optional, provide warmth and comfort in mild temperatures when used with a poncho. Military raincoat poncho apply to training, camping, hiking in rain day.