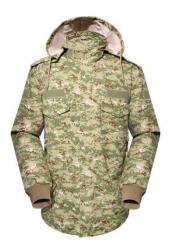

#### WINTER FLEECE PARKA

Military Parka also cold be known as fleece jacket, which features hood design, a waterproof nylon outer shell and warm fleece liner. Special design for armed force coping with cold weather and wet weather conditions, resist wind, take away moisture and keep body heat. The jacket is constructed of durable materials and built to withstand the toughest battlefield conditions.