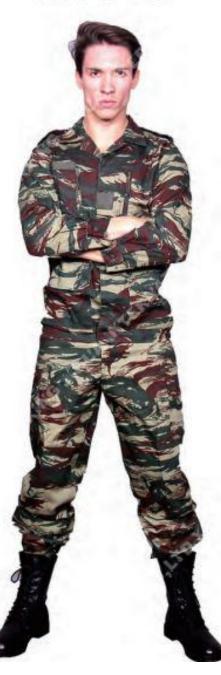

#### ARMY COMBAT UNIFORM (AUC)

ACU Dress, which also be called as Army Combat Uniform. It is very popular pattern in armed force, features mandarin collar, name and branch tap holder, 2 flap chest pockets and shoulder pockets, which improve more convenient and functional than traditional BDU.

- CVC material ripstop construction
- Two tilted chest pockets with hook and loop closure
- Stayed collar
- Lengthened upper-arm pockets with loop patch for insignia
- Velcro Chest Pockets
- Durability and performance enhancements

#### **CUSTOMIZED STYLE**

We could make any color for the ACU, including all kind of camouflage: woodland, desert, digital, multi terrain, Tiger stripe, DPM, Splinter, etc.

MU-1012

MU-1021

MU-1003

MU-1009