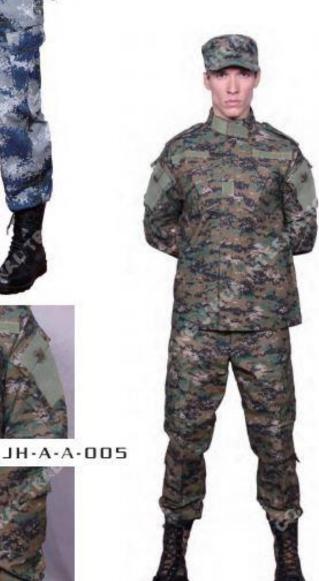

#### [MILITARY UNIFORM] ACU

#### ARMY COMBAT UNIFORM (AUC)

ACU Dress, which also be called as Army Combat Uniform. It is very popular pattern in armed force, features mandarin collar, name and branch tap holder, 2 flap chest pockets and shoulder pockets, which improve more convenient and functional than traditional BDU.

- CVC material ripstop construction
- Two tilted chest pockets with hook and loop closure
- Stayed collar
- Lengthened upper-arm pockets with loop patch for insignia
- Velcro Chest Pockets
- Durability and performance enhancements

#### [MILITARY UNIFORM] ACU

JH-A-A-006

JH-A-A-004