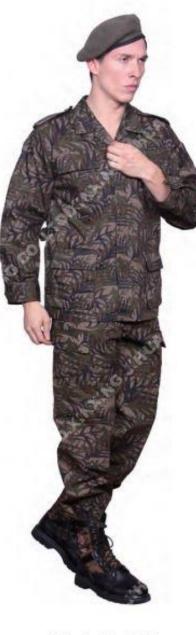

#### [MILITARY UNIFORM] BDU

#### **BATTLE DRESS UNIFORM (BDU) SHIRT**

The BDU Uniform has a long history of use in the military and around the world. Classic BDU provides the fit and style the BDU has been known for, with improved quality and durability accord with Military Specifications.

- HEAVY DUTY 50/50 Nylon/Cotton TWILL
- Felled seams throughout for enhanced durability
- Four front cargo pockets with hidden button flaps
- Chest pen pocket
- Fused pocket flaps and collar for clean, professional look
- Covered button front
- Adjustable buttons at sleeve cuffs

#### **BATTLE DRESS UNIFORM (BDU) PANTS**

- 2 front slash, 2 rear and 2 cargo pockets with button flaps
- Heavy duty reinforced Knees which lasts through hard use
- Side waist adjusters for a more personalized fit
- Durable, breathable Cotton, TC, CVC fabric