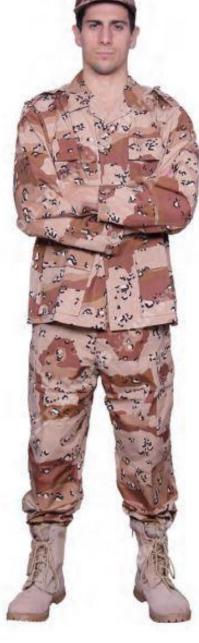

#### [MILITARY UNIFORM] BDU

#### **BATTLE DRESS UNIFORM (BDU) SHIRT**

The BDU Uniform has a long history of use in the military and around the world. Classic BDU provides the fit and style the BDU has been known for, with improved quality and durability accord with Military Specifications.

- HEAVY DUTY 50/50 Nylon/Cotton TWILL
- Felled seams throughout for enhanced durability
- Four front cargo pockets with hidden button flaps
- Chest pen pocket
- Fused pocket flaps and collar for clean, professional look
- Covered button front
- Adjustable buttons at sleeve cuffs

#### **BATTLE DRESS UNIFORM (BDU) PANTS**

- 2 front slash, 2 rear and 2 cargo pockets with button flaps
- Heavy duty reinforced Knees which lasts through hard use
- Side waist adjusters for a more personalized fit
- Durable, breathable Cotton, TC, CVC fabric

#### **CUSTOMIZED STYLE**

We could custom BDU according to your requirement, including fabric and style. Our fabrics reach military standards and pass tests of colorfastness, tensile strength, breaking strength, shrinkage.