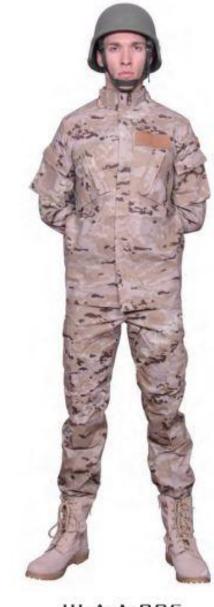

#### [MILITARY UNIFORM] ACU

#### ARMY COMBAT UNIFORM (AUC)

ACU Dress, which also be called as Army Combat Uniform. It is very popular pattern in armed force, features mandarin collar, name and branch tap holder, 2 flap chest pockets and shoulder pockets, which improve more convenient and functional than traditional BDU.

- CVC material ripstop construction
- Two tilted chest pockets with hook and loop closure
- Stayed collar
- Lengthened upper-arm pockets with loop patch for insignia
- Velcro Chest Pockets
- Durability and performance enhancements