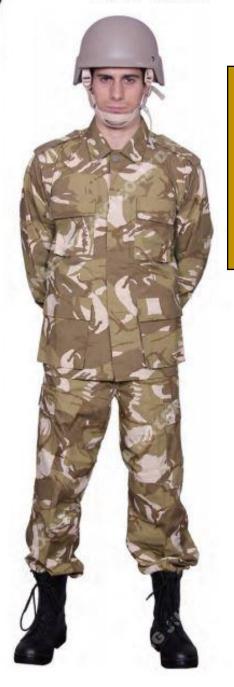

#### [MILITARY UNIFORM] BDU

#### **BATTLE DRESS UNIFORM (BDU) SHIRT**

The BDU Uniform has a long history of use in the military and around the world. Classic BDU provides the fit and style the BDU has been known for, with improved quality and durability accord with Military Specifications.

- HEAVY DUTY 50/50 Nylon/Cotton TWILL
- Felled seams throughout for enhanced durability
- Four front cargo pockets with hidden button flaps
- Chest pen pocket
- Fused pocket flaps and collar for clean, professional look
- Covered button front
- Adjustable buttons at sleeve cuffs

#### **BATTLE DRESS UNIFORM (BDU) PANTS**

- 2 front slash, 2 rear and 2 cargo pockets with button flaps
- Heavy duty reinforced Knees which lasts through hard use
- Side waist adjusters for a more personalized fit
- Durable, breathable Cotton, TC, CVC fabric