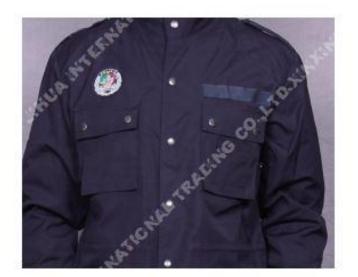

#### ARMY COMBAT UNIFORM (AUC)

ACU Dress, which also be called as Army Combat Uniform. It is very popular pattern in armed force, features mandarin collar, name and branch tap holder, 2 flap chest pockets and shoulder pockets, which improve more convenient and functional than traditional BDU.

- CVC material ripstop construction
- Two tilted chest pockets with hook and loop closure
- Stayed collar
- Lengthened upper-arm pockets with loop patch for insignia
- Velcro Chest Pockets
- Durability and performance enhancements