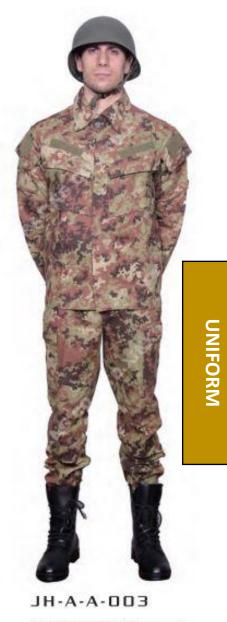

#### [MILITARY UNIFORM] ACU

#### ARMY COMBAT UNIFORM (AUC)

ACU Dress, which also be called as Army Combat Uniform. It is very popular pattern in armed force, features mandarin collar, name and branch tap holder, 2 flap chest pockets and shoulder pockets, which improve more convenient and functional than traditional BDU.

- CVC material ripstop construction
- Two tilted chest pockets with hook and loop closure
- Stayed collar
- Lengthened upper-arm pockets with loop patch for insignia
- Velcro Chest Pockets
- Durability and performance enhancements

#### **CUSTOMIZED STYLE**

We could make any color for the ACU, including all kind of camouflage: woodland, desert, digital, multi terrain, Tiger stripe, DPM, Splinter, etc.

MU-1012

MU-1021

MU-1003

MU-1009