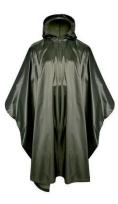

MU-1059

MU-1060

MU-1010

MU-1061

MU-1013

The most of military poncho is military waterproof poncho, with durable waterproof rip-stop material, make sure wearer keep dry and moving fast, especially for the tropical climate. Poncho liner is optional, provide warmth and comfort in mild temperatures when used with a poncho. Military raincoat poncho apply to training, camping, hiking in rain day.