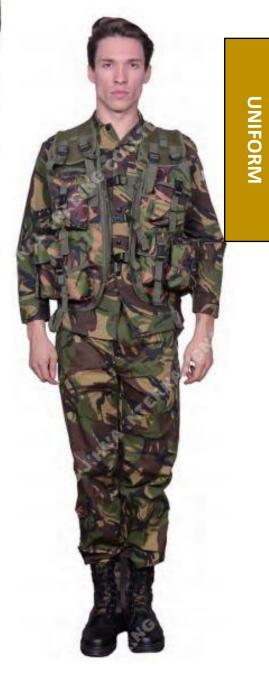

# // MILITARY UNIFORM

#### [MILITARY UNIFORM] ACU

#### ARMY COMBAT UNIFORM (AUC)

ACU Dress, which also be called as Army Combat Uniform. It is very popular pattern in armed force, features mandarin collar, name and branch tap holder, 2 flap chest pockets and shoulder pockets, which improve more convenient and functional than traditional BDU.

- CVC material ripstop construction
- Two tilted chest pockets with hook and loop closure
- Stayed collar
- Lengthened upper-arm pockets with loop patch for insignia
- Velcro Chest Pockets
- Durability and performance enhancements