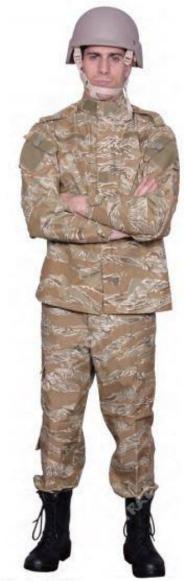

#### [MILITARY UNIFORM] ACU

#### ARMY COMBAT UNIFORM (AUC)

ACU Dress, which also be called as Army Combat Uniform. It is very popular pattern in armed force, features mandarin collar, name and branch tap holder, 2 flap chest pockets and shoulder pockets, which improve more convenient and functional than traditional BDU.

- CVC material ripstop construction
- Two tilted chest pockets with hook and loop closure
- Stayed collar
- Lengthened upper-arm pockets with loop patch for insignia
- Velcro Chest Pockets
- Durability and performance enhancements