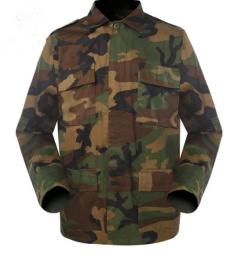

#### [MILITARY UNIFORM] BDU

#### **BATTLE DRESS UNIFORM (BDU) SHIRT**

The BDU Uniform has a long history of use in the military and around the world. Classic BDU provides the fit and style the BDU has been known for, with improved quality and durability accord with Military Specifications.

- HEAVY DUTY 50/50 Nylon/Cotton TWILL
- Felled seams throughout for enhanced durability
- Four front cargo pockets with hidden button flaps
- Chest pen pocket
- Fused pocket flaps and collar for clean, professional look
- Covered button front
- Adjustable buttons at sleeve cuffs