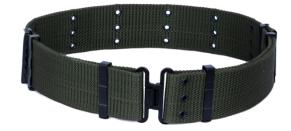

#### Tactical Belt

With many grommet holes, a variety of essential gear can be attached to the pistol belt, including a firearm, canteen, and tactical pouches. Ordinary military belts are much better in flexibility than ordinary civilian belts.