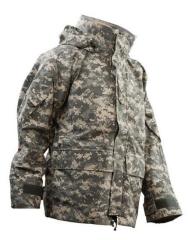

#### WINTER FLEECE PARKA

Military Parka also cold be known as fleece jacket, which features hood design, a waterproof nylon outer shell and warm fleece liner. Special design for armed force coping with cold weather and wet weather conditions, resist wind, take away moisture and keep body heat. The jacket is constructed of durable materials and built to withstand the toughest battlefield conditions.