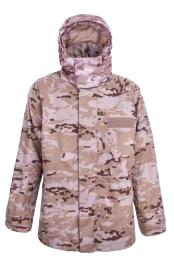

#### WINTER FLEECE PARKA

Military Parka also cold be known as fleece jacket, which features hood design, a waterproof nylon outer shell and warm fleece liner. Special design for armed force coping with cold weather and wet weather conditions, resist wind, take away moisture and keep body heat. The jacket is constructed of durable materials and built to withstand the toughest battlefield conditions.