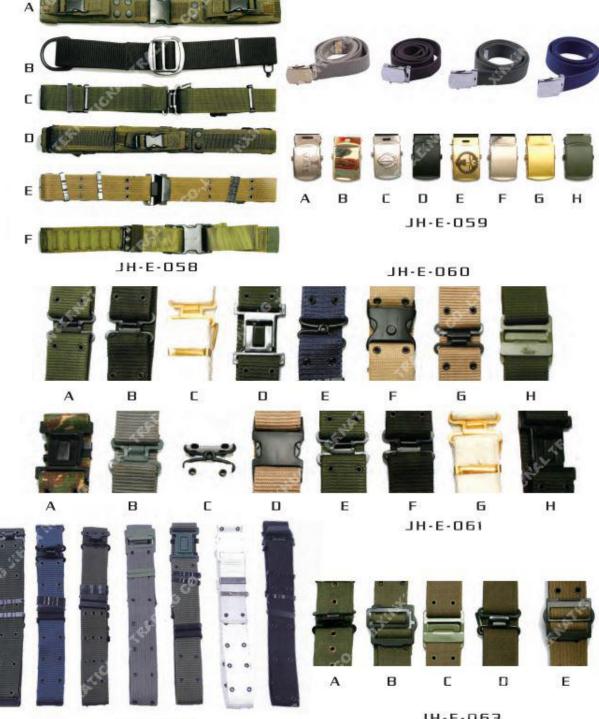

#### Tactical Belt

With many grommet holes, a variety of essential gear can be attached to the pistol belt, including a firearm, canteen, and tactical pouches. Ordinary military belts are much better in flexibility than ordinary civilian belts.

7H-E-065

JH-E-063