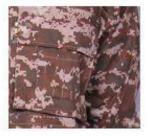

#### ARMY COMBAT UNIFORM (AUC)

ACU Dress, which also be called as Army Combat Uniform. It is very popular pattern in armed force, features mandarin collar, name and branch tap holder, 2 flap chest pockets and shoulder pockets, which improve more convenient and functional than traditional BDU.

- CVC material ripstop construction
- Two tilted chest pockets with hook and loop closure
- Stayed collar
- Lengthened upper-arm pockets with loop patch for insignia
- Velcro Chest Pockets
- Durability and performance enhancements