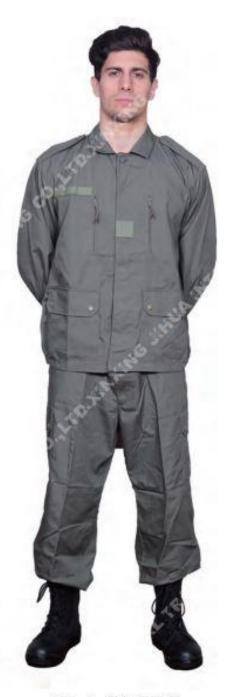

#### **BATTLE DRESS UNIFORM (BDU) SHIRT**

The BDU Uniform has a long history of use in the military and around the world. Classic BDU provides the fit and style the BDU has been known for, with improved quality and durability accord with Military Specifications.

- HEAVY DUTY 50/50 Nylon/Cotton TWILL
- Felled seams throughout for enhanced durability
- Four front cargo pockets with hidden button flaps
- Chest pen pocket
- Fused pocket flaps and collar for clean, professional look
- Covered button front
- Adjustable buttons at sleeve cuffs

#### **BATTLE DRESS UNIFORM (BDU) PANTS**

- 2 front slash, 2 rear and 2 cargo pockets with button flaps
- Heavy duty reinforced Knees which lasts through hard use
- Side waist adjusters for a more personalized fit
- Durable, breathable Cotton, TC, CVC fabric

#### **CUSTOMIZED STYLE**

We could custom BDU according to your requirement, including fabric and style. Our fabrics reach military standards and pass tests of colorfastness, tensile strength, breaking strength, shrinkage.