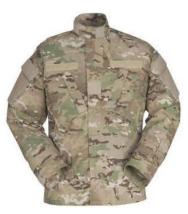

#### [MILITARY UNIFORM] ACU

#### ARMY COMBAT UNIFORM (AUC)

ACU Dress, which also be called as Army Combat Uniform. It is very popular pattern in armed force, features mandarin collar, name and branch tap holder, 2 flap chest pockets and shoulder pockets, which improve more convenient and functional than traditional BDU.

- CVC material ripstop construction
- Two tilted chest pockets with hook and loop closure
- Stayed collar
- Lengthened upper-arm pockets with loop patch for insignia
- Velcro Chest Pockets
- Durability and performance enhancements