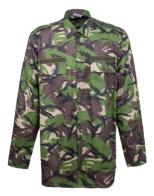

#### ARMY COMBAT UNIFORM (AUC)

ACU Dress, which also be called as Army Combat Uniform. It is very popular pattern in armed force, features mandarin collar, name and branch tap holder, 2 flap chest pockets and shoulder pockets, which improve more convenient and functional than traditional BDU.

#### **CUSTOMIZED STYLE**

We could make any color for the ACU, including all kind of camouflage: woodland, desert, digital, multi terrain, Tiger stripe, DPM, Splinter, etc.

MU-1012

MU-1021

MU-1003

MU-1009