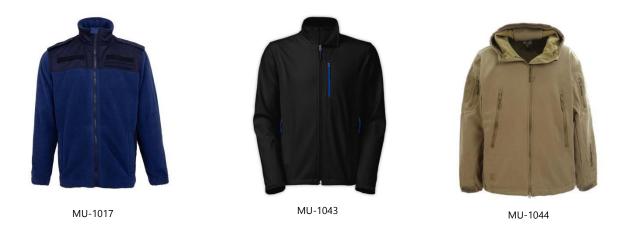

#### SOFT SHELL JACKET

Lightweight Soft Shell Jacket is the premier choice for an everyday outdoor jacket that offers all-weather protection, keeping you warm and dry in any environment. The 2 -layer soft shell material deflects wind and retains heat so you can stay warm and dry while traveling through tough outdoor conditions.

#### **FLIGHT JACKET**

The Lightweight MA-1 Flight Jacket features a super soft enhanced nylon fabric that is also water repellent with a matte finish.

MU-1045

JH-A-F1-029

JH-A-F1-030