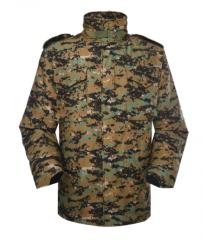

#### M-65 FIELD JACKET

The M-65 Field Jacket is the perfect choice for protection, warmth and functionality in various inclement weather conditions . M-65 Field Jacket features a super soft 100% washed cotton outer shell and lining. Concealed hood in collar, protected by Zipper.