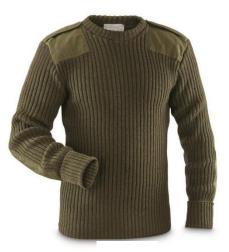

#### SWEATER

This Military Sweater is an official uniform distributed to troops and police officers. These sweaters are of the classic sweater with commando style and high standard. 100% wool fabric material enable wearer stay warm and ventilated. It also look great if pair to army shirt, which is essential army clothing in winter.