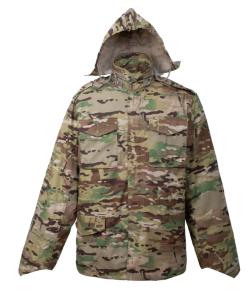

#### WINTER FLEECE PARKA

Military Parka also cold be known as fleece jacket, which features hood design, a waterproof nylon outer shell and warm fleece liner. Special design for armed force coping with cold weather and wet weather conditions, resist wind, take away moisture and keep body heat. The jacket is constructed of durable materials and built to withstand the toughest battlefield conditions.