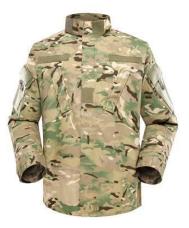

#### [MILITARY UNIFORM] ACU

#### ARMY COMBAT UNIFORM (AUC)

ACU Dress, which also be called as Army Combat Uniform. It is very popular pattern in armed force, features mandarin collar, name and branch tap holder, 2 flap chest pockets and shoulder pockets, which improve more convenient and functional than traditional BDU.

- CVC material ripstop construction
- Two tilted chest pockets with hook and loop closure
- Stayed collar
- Lengthened upper-arm pockets with loop patch for insignia
- Velcro Chest Pockets
- Durability and performance enhancements

#### **CUSTOMIZED STYLE**

We could make any color for the ACU, including all kind of camouflage: woodland, desert, digital, multi terrain, Tiger stripe, DPM, Splinter, etc.

MU-1012

MU-1021

MU-1003

MU-1009