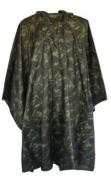

MU-1059

MU-1060

MU-1010

MU-1061

MU-1013

The most of military poncho is military waterproof poncho, with durable waterproof rip-stop material, make sure wearer keep dry and moving fast, especially for the tropical climate. Poncho liner is optional, provide warmth and comfort in mild temperatures when used with a poncho. Military raincoat poncho apply to training, camping, hiking in rain day.