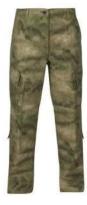

#### [MILITARY UNIFORM] ACU

#### ARMY COMBAT UNIFORM (AUC)

ACU Dress, which also be called as Army Combat Uniform. It is very popular pattern in armed force, features mandarin collar, name and branch tap holder, 2 flap chest pockets and shoulder pockets, which improve more convenient and functional than traditional BDU.

- CVC material ripstop construction
- Two tilted chest pockets with hook and loop closure
- Stayed collar
- Lengthened upper-arm pockets with loop patch for insignia
- Velcro Chest Pockets
- Durability and performance enhancements

#### **CUSTOMIZED STYLE**

We could make any color for the ACU, including all kind of camouflage: woodland, desert, digital, multi terrain, Tiger stripe, DPM, Splinter, etc.

MU-1012

MU-1021

MU-1003

MU-1009