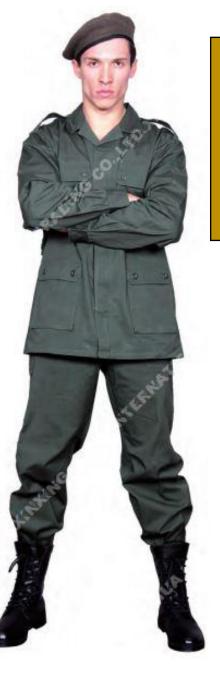

#### [MILITARY UNIFORM] BDU

#### **BATTLE DRESS UNIFORM (BDU) SHIRT**

The BDU Uniform has a long history of use in the military and around the world. Classic BDU provides the fit and style the BDU has been known for, with improved quality and durability accord with Military Specifications.

- HEAVY DUTY 50/50 Nylon/Cotton TWILL
- Felled seams throughout for enhanced durability
- Four front cargo pockets with hidden button flaps
- Chest pen pocket
- Fused pocket flaps and collar for clean, professional look
- Covered button front
- Adjustable buttons at sleeve cuffs

#### **BATTLE DRESS UNIFORM (BDU) PANTS**

- 2 front slash, 2 rear and 2 cargo pockets with button flaps
- Heavy duty reinforced Knees which lasts through hard use
- Side waist adjusters for a more personalized fit
- Durable, breathable Cotton, TC, CVC fabric