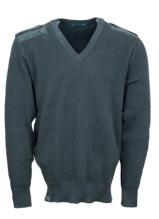

#### SWEATER

This Military Sweater is an official uniform distributed to troops and police officers. These sweaters are of the classic sweater with commando style and high standard. 100% wool fabric material enable wearer stay warm and ventilated. It also look great if pair to army shirt, which is essential army clothing in winter.