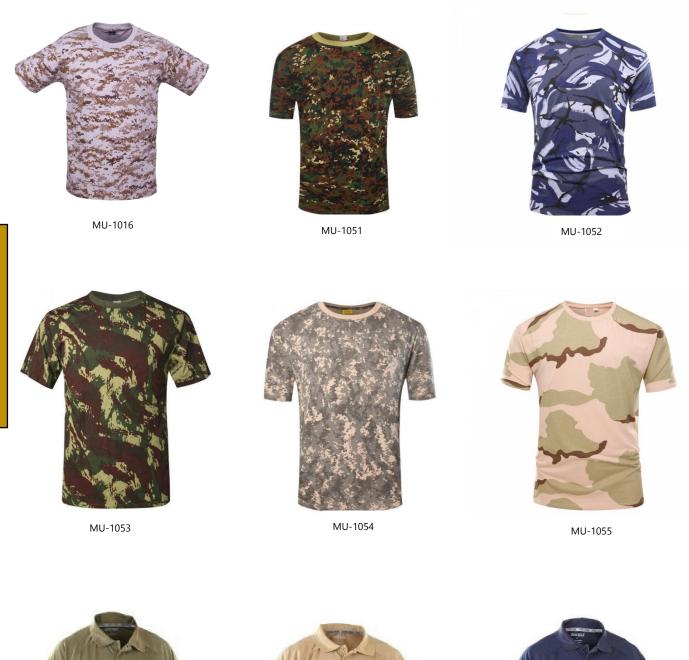

#### **COMBAT SHIRT**

Combat Shirt characteristics are light and durable, with good breathable performance, keeping cool and dry by draining away moisture from the body, meeting thermal requirement. Especially combat shirt can adapt to battlefield activities and training.

MU-1008

MU-1046

MU-1048

MU-1047

MU-1049

UNIFORM

MU-1012