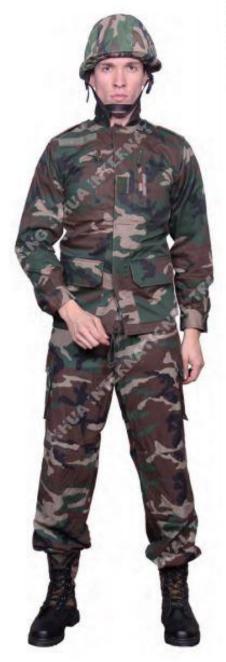

#### [MILITARY UNIFORM] ACU

#### ARMY COMBAT UNIFORM (AUC)

ACU Dress, which also be called as Army Combat Uniform. It is very popular pattern in armed force, features mandarin collar, name and branch tap holder, 2 flap chest pockets and shoulder pockets, which improve more convenient and functional than traditional BDU.

- CVC material ripstop construction
- Two tilted chest pockets with hook and loop closure
- Stayed collar
- Lengthened upper-arm pockets with loop patch for insignia
- Velcro Chest Pockets
- Durability and performance enhancements