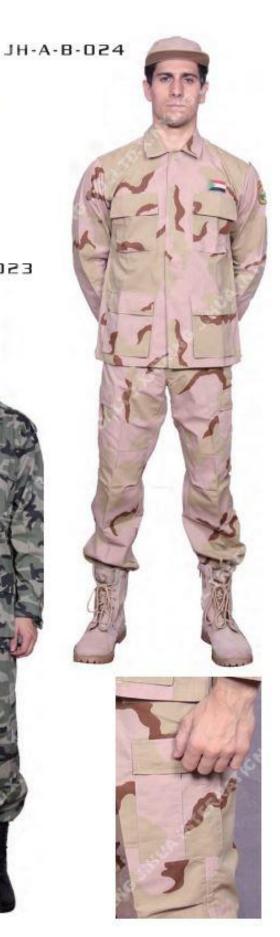

#### **CUSTOMIZED STYLE**

We could make any color for the ACU, including all kind of camouflage: woodland, desert, digital, multi terrain, Tiger stripe, DPM, Splinter, etc.

MU-1012

MU-1021

MU-1003

MU-1009