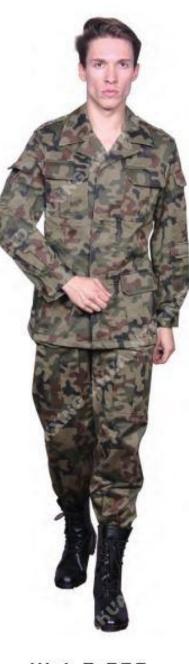

#### [MILITARY UNIFORM] BDU

#### **BATTLE DRESS UNIFORM (BDU) SHIRT**

The BDU Uniform has a long history of use in the military and around the world. Classic BDU provides the fit and style the BDU has been known for, with improved quality and durability accord with Military Specifications.

- HEAVY DUTY 50/50 Nylon/Cotton TWILL
- Felled seams throughout for enhanced durability
- Four front cargo pockets with hidden button flaps
- Chest pen pocket
- Fused pocket flaps and collar for clean, professional look
- Covered button front
- Adjustable buttons at sleeve cuffs

#### **BATTLE DRESS UNIFORM (BDU) PANTS**

- 2 front slash, 2 rear and 2 cargo pockets with button flaps
- Heavy duty reinforced Knees which lasts through hard use
- Side waist adjusters for a more personalized fit
- Durable, breathable Cotton, TC, CVC fabric