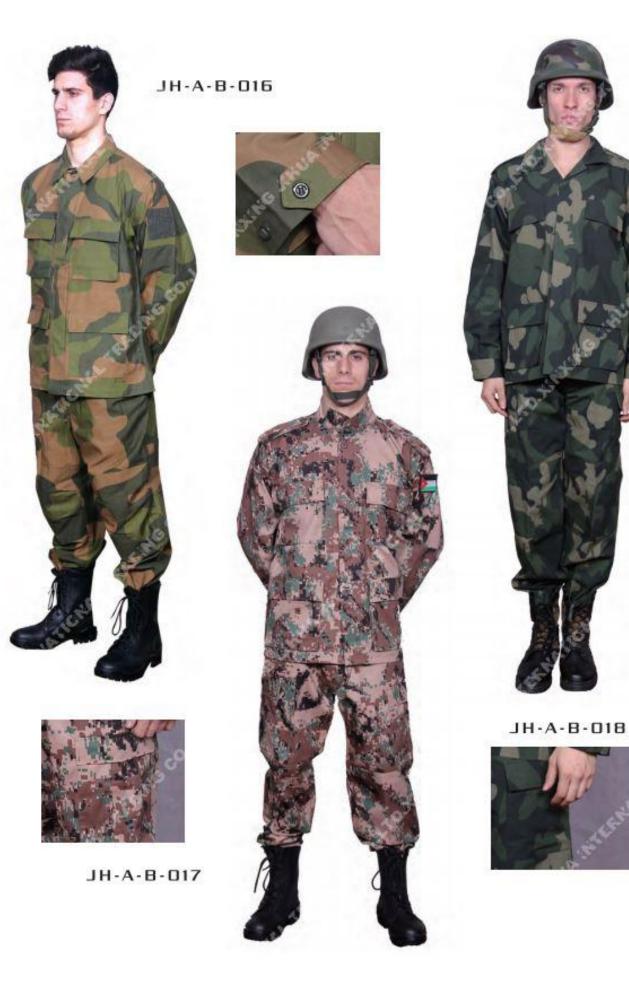

#### [MILITARY UNIFORM] BDU

#### **BATTLE DRESS UNIFORM (BDU) SHIRT**

The BDU Uniform has a long history of use in the military and around the world. Classic BDU provides the fit and style the BDU has been known for, with improved quality and durability accord with Military Specifications.

- HEAVY DUTY 50/50 Nylon/Cotton TWILL
- Felled seams throughout for enhanced durability
- Four front cargo pockets with hidden button flaps
- Chest pen pocket
- Fused pocket flaps and collar for clean, professional look
- Covered button front
- Adjustable buttons at sleeve cuffs

#### **BATTLE DRESS UNIFORM (BDU) PANTS**

- 2 front slash, 2 rear and 2 cargo pockets with button flaps
- Heavy duty reinforced Knees which lasts through hard use
- Side waist adjusters for a more personalized fit
- Durable, breathable Cotton, TC, CVC fabric

#### **CUSTOMIZED STYLE**

We could custom BDU according to your requirement, including fabric and style. Our fabrics reach military standards and pass tests of colorfastness, tensile strength, breaking strength, shrinkage.

#### [MILITARY UNIFORM] BDU

JH-A-B-011

JH-A-B-012

JH-A-A-010

JH-A-8-013

JH-A-B-014

JH-A-B-015

JH-A-B-019