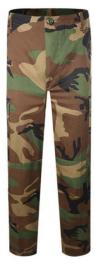

#### [MILITARY UNIFORM] BDU

#### **BATTLE DRESS UNIFORM (BDU) PANTS**

- 2 front slash, 2 rear and 2 cargo pockets with button flaps
- Heavy duty reinforced Knees which lasts through hard use
- Side waist adjusters for a more personalized fit
- Durable, breathable Cotton, TC, CVC fabric