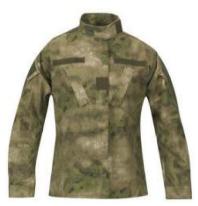

#### [MILITARY UNIFORM] ACU

#### ARMY COMBAT UNIFORM (AUC)

ACU Dress, which also be called as Army Combat Uniform. It is very popular pattern in armed force, features mandarin collar, name and branch tap holder, 2 flap chest pockets and shoulder pockets, which improve more convenient and functional than traditional BDU.

- CVC material ripstop construction
- Two tilted chest pockets with hook and loop closure
- Stayed collar
- Lengthened upper-arm pockets with loop patch for insignia
- Velcro Chest Pockets
- Durability and performance enhancements

#### **CUSTOMIZED STYLE**

We could make any color for the ACU, including all kind of camouflage: woodland, desert, digital, multi terrain, Tiger stripe, DPM, Splinter, etc.

MU-1012

MU-1021

MU-1003

MU-1009