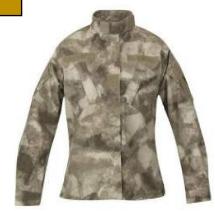

#### [MILITARY UNIFORM] BDU

#### **BATTLE DRESS UNIFORM (BDU) SHIRT**

The BDU Uniform has a long history of use in the military and around the world. Classic BDU provides the fit and style the BDU has been known for, with improved quality and durability accord with Military Specifications.

- HEAVY DUTY 50/50 Nylon/Cotton TWILL
- Felled seams throughout for enhanced durability
- Four front cargo pockets with hidden button flaps
- Chest pen pocket
- Fused pocket flaps and collar for clean, professional look
- Covered button front
- Adjustable buttons at sleeve cuffs

#### **CUSTOMIZED STYLE**

We could custom BDU according to your requirement, including fabric and style. Our fabrics reach military standards and pass tests of colorfastness, tensile strength, breaking strength, shrinkage.