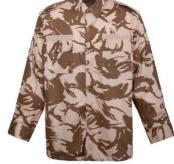

#### ARMY COMBAT UNIFORM (AUC)

ACU Dress, which also be called as Army Combat Uniform. It is very popular pattern in armed force, features mandarin collar, name and branch tap holder, 2 flap chest pockets and shoulder pockets, which improve more convenient and functional than traditional BDU.

#### **CUSTOMIZED STYLE**

We could make any color for the ACU, including all kind of camouflage: woodland, desert, digital, multi terrain, Tiger stripe, DPM, Splinter, etc.

MU-1012

MU-1021

MU-1003

MU-1009