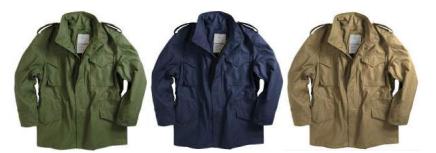

#### M-65 FIELD JACKET

The M-65 Field Jacket is the perfect choice for protection, warmth and functionality in various inclement weather conditions . M-65 Field Jacket features a super soft 100% washed cotton outer shell and lining. Concealed hood in collar, protected by Zipper.