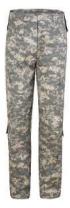

#### [MILITARY UNIFORM] BDU

#### **BATTLE DRESS UNIFORM (BDU) PANTS**

- 2 front slash, 2 rear and 2 cargo pockets with button flaps
- Heavy duty reinforced Knees which lasts through hard use
- Side waist adjusters for a more personalized fit
- Durable, breathable Cotton, TC, CVC fabric