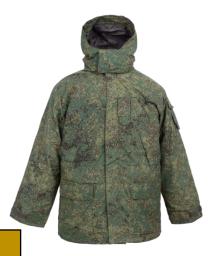

#### WINTER FLEECE PARKA

Military Parka also cold be known as fleece jacket, which features hood design, a waterproof nylon outer shell and warm fleece liner. Special design for armed force coping with cold weather and wet weather conditions, resist wind, take away moisture and keep body heat. The jacket is constructed of durable materials and built to withstand the toughest battlefield conditions.