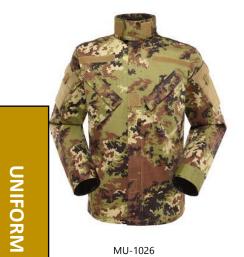

#### **CUSTOMIZED STYLE**

We could make any color for the ACU, including all kind of camouflage: woodland, desert, digital, multi terrain, Tiger stripe, DPM, Splinter, etc.

MU-1012

MU-1021

MU-1003

MU-1009