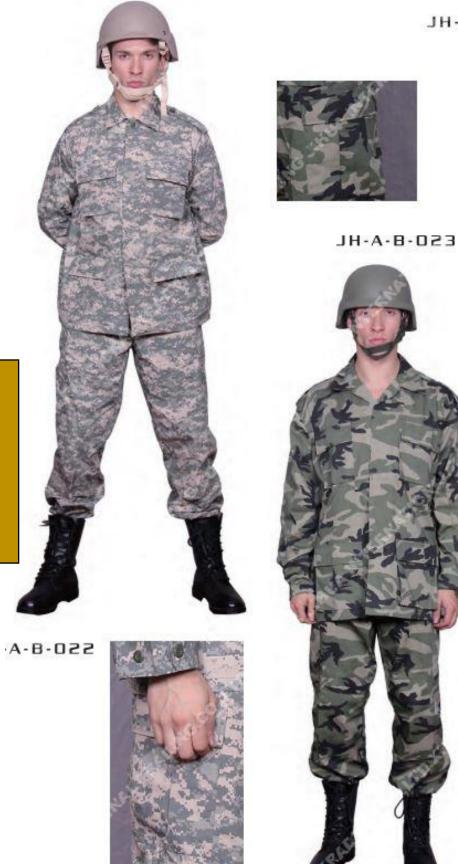

#### [MILITARY UNIFORM] ACU

#### ARMY COMBAT UNIFORM (AUC)

ACU Dress, which also be called as Army Combat Uniform. It is very popular pattern in armed force, features mandarin collar, name and branch tap holder, 2 flap chest pockets and shoulder pockets, which improve more convenient and functional than traditional BDU.

- CVC material ripstop construction
- Two tilted chest pockets with hook and loop closure
- Stayed collar
- Lengthened upper-arm pockets with loop patch for insignia
- Velcro Chest Pockets
- Durability and performance enhancements