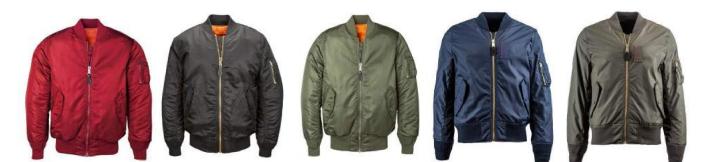

#### **FLIGHT JACKET**

The Lightweight MA-1 Flight Jacket features a super soft enhanced nylon fabric that is also water repellent with a matte finish.

MU-1045

JH-A-F1-029

JH-A-F1-030