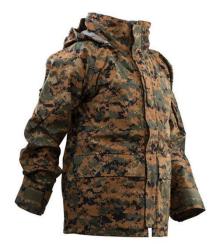

#### WINTER FLEECE PARKA

Military Parka also cold be known as fleece jacket, which features hood design, a waterproof nylon outer shell and warm fleece liner. Special design for armed force coping with cold weather and wet weather conditions, resist wind, take away moisture and keep body heat. The jacket is constructed of durable materials and built to withstand the toughest battlefield conditions.